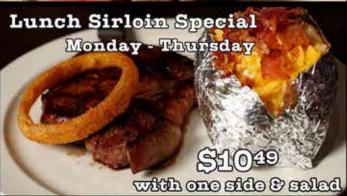

#### Soup of the Day

Every Day - French Onion

Monday - House Made Chili Tuesday - Vegetable Beef Wednesday - Chicken & Rice Thursday - Meathall or Vegetable Friday - Tomato Saturday - Prime Rib Sunday - Broccoli & Cheese

Served All Day Monday