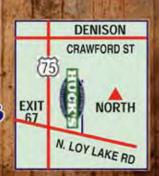

Our

HOURS TUE-THU 11AM - 8PM FRI- SAT 11AM - 9PM SUN 11AM-2PM CLOSED MONDAY

Hwy. 75 North North Loy Lake Road Exit 67 903-337-0033

**Also Featuring** 

Shrimp · Stuffed Crab · Salmon Patties

Hamburgers · Chicken Fried Chicken