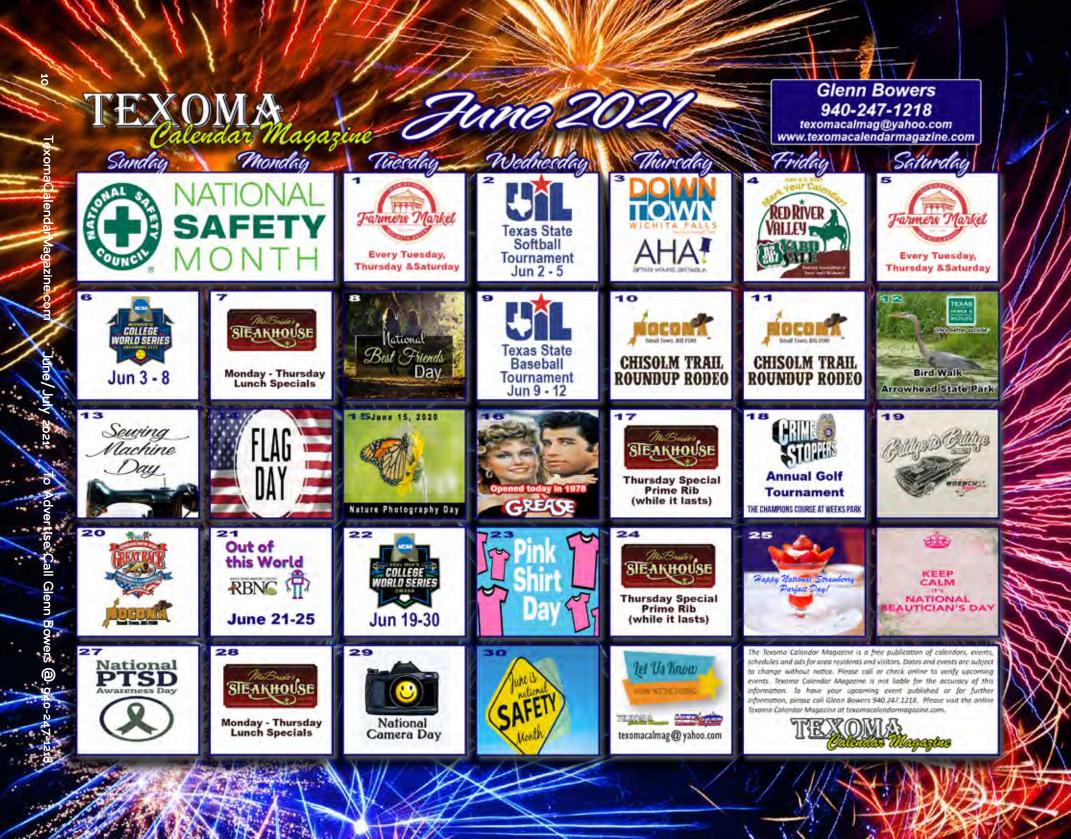

# 2021 SPECIAL EVENTS

WNTOWA

Every Saturday in April from 10am -1pm Summer Hours: Every Tuesday, Thursday & Saturday May - October 10th, 7:30am -1pm

June 5th - Blackberry Day June 12th - Artisan Day June 19th - Market to Menu July 10th - Peach Day July 24th - Watermelon Fest July 31st - Bee Awareness Day August 14th - Salsa Day August 21st - Herb & Meat Day