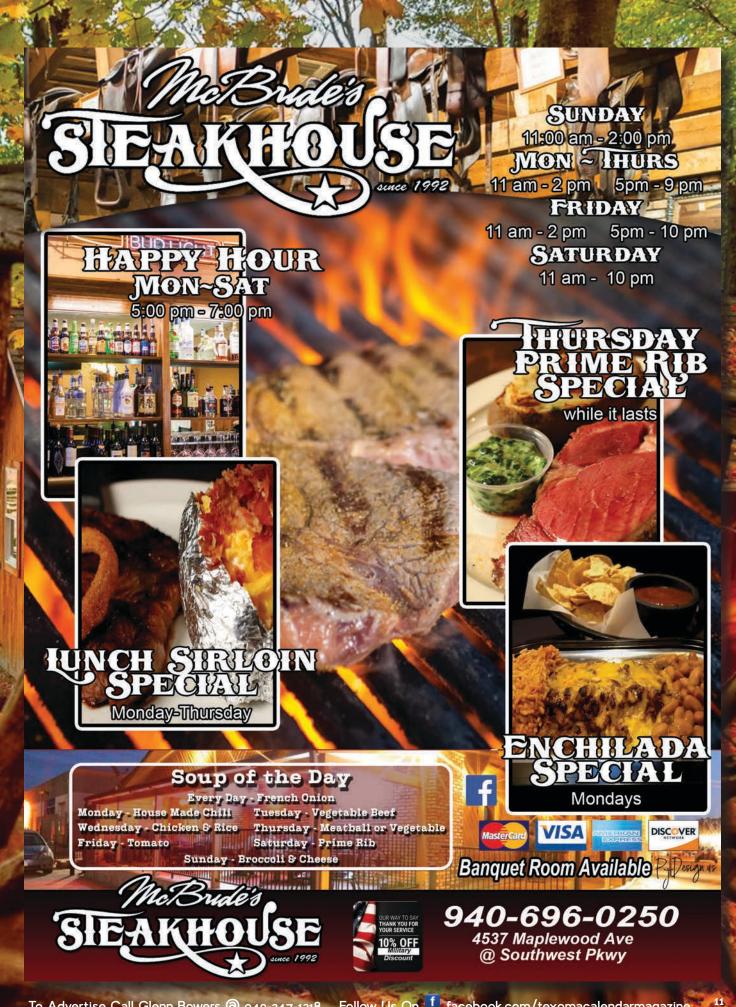

#### We Serve Wonderful Dinners Every Wednesday! 6 pm - 8 pm

All Dinners Come With A Variety Of Side Dishes, Dessert, Tea or Water For Only \$12.00!! 1st Wednesday of the month is Fish!! Fried and Grilled with all the trimmings! 2nd Wednesday of each month is Ribs & Sausage! 3rd Wednesday of each month is Grilled Chicken & Chicken Fried Pork Cutlets! 4th Wednesday of each month is Chicken Fried Steak!

5th Wednesday of each month is..... To Be Determined.

#### To Go Orders Available • Full Bar We have some of the best cooks in Texoma!

To Book Your Next Special Event • Party Banquet ...etc. Call Stacy Strickland 940.631.5751

Wichita Falls, TX No. 1105 • 4205 Seymour Hwy • Wichita Falls, TX 76309-1818 Telephone: (940)691-4820 (Lodge) • E-mail: elks1105@yahoo.com (Lodge)